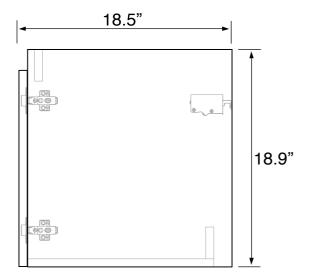

### **Technical Information**

Bowl type: Single
Installation: Wall mounted
Bowl dimensions: Depth: 4.8"
Width: 13.8"

Length: 18.3"

Drain hole: 1.75"
Faucet hole: 1.38"
Hole configurations: 1, 3
Weight: 80 lbs