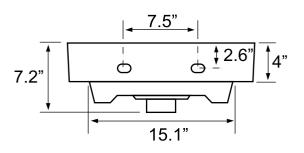

### **Technical Information**

Bowl type: Single
Installation: Wall mounted
Bowl dimensions: Depth: 4.8"
Width: 13.8"

Length: 18.3"

Drain hole: 1.75"
Faucet hole: 1.38"
Hole configurations: 1, 3
Weight: 80 lbs