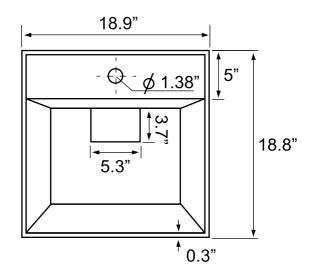

### **Technical Information**

Bowl type: Single
Installation: Wall mounted
Bowl dimensions: Depth: 4.8"
Width: 13.8"

Length: 18.3"

Drain hole: 1.75"
Faucet hole: 1.38"
Hole configurations: 1, 3
Weight: 80 lbs