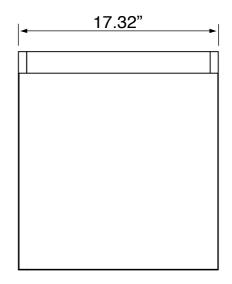

### **Technical Information**

Bowl type: Single
Installation: Wall mounted
Bowl dimensions: Depth: 4.8"
Width: 13.8"

Length: 18.3"

Drain hole: 1.75"
Faucet hole: 1.38"
Hole configurations: 1, 3
Weight: 80 lbs