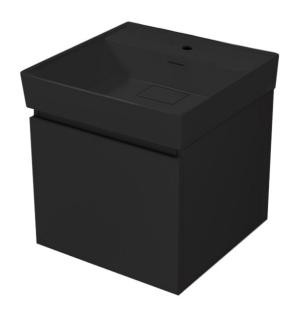

# **NAMEEK'S**

#### **Features**

- · Modern design.
- · Ceramic sink with overflow.
- Water resistant exterior panels.
- Soft-closing door.
- Integrated door handle.

### **Material**

- Matte black ceramic integrated sink.
- Engineered wood vanity base.

#### Installation

Wall mounted installation.

### **Vanity Cabinet Color/Finish Details**

Color Description

Matte Black