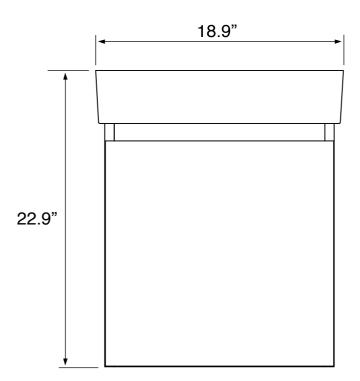

### **Technical Information**

Bowl type: Single
Installation: Wall mounted
Bowl dimensions: Depth: 4.8"
Width: 13.8"

Length: 18.3"

Drain hole: 1.75"
Faucet hole: 1.38"
Hole configurations: 1, 3
Weight: 80 lbs