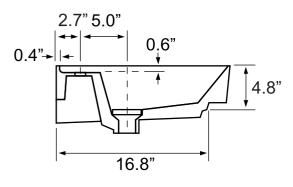

### **Technical Information**

Bowl type: Single
Installation: Wall mounted
Bowl dimensions: Depth: 4.8"
Width: 13.8"

Length: 18.3"

Drain hole: 1.75"
Faucet hole: 1.38"
Hole configurations: 1, 3
Weight: 80 lbs