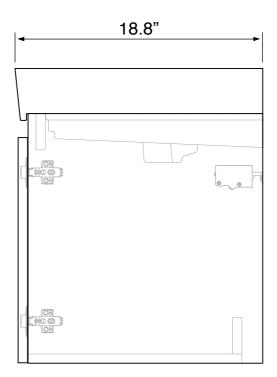

### **Technical Information**

Bowl type: Single
Installation: Wall mounted
Bowl dimensions: Depth: 4.8"
Width: 13.8"

Length: 18.3"

Drain hole: 1.75"
Faucet hole: 1.38"
Hole configurations: 1, 3
Weight: 80 lbs